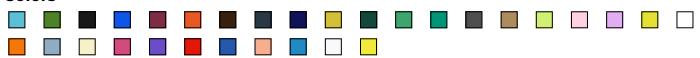

# THC SOFIA. WOMEN'S T-SHIRT

### Product code SC30106094XL

PRICE NETTO 4,50 EUR +VAT / pc

\* price per piece, without branding and VAT

## **Basic informations**

Size: XL

Color: Heather light grey

#### Colors



# **Specification**

Women's fitted T-shirt in 100% cotton jersey knit (150 g/m²) with carded cotton yarn (colour 183: 90% cotton/10% viscose, colour 196: 98% cotton/2% viscose). Contains a thin double collar in jersey reinforced by a satin bias tape. Cut and sewn garment with double stitched hem on the sleeves and bottom. Sizes: S, M, L, XL, XXL

### **Declaration**

Brand: Hi!dea™

Country of origin: Bangladesh

Country of import: EU