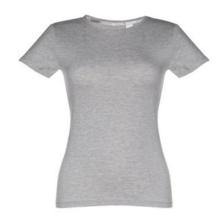

# THC SOFIA. WOMEN'S T-SHIRT

## **Basic informations**

Size: XL

Color: Heather light grey

# **Specification**

Women's fitted T-shirt in 100% cotton jersey knit (150 g/m²) with carded cotton yarn (colour 183: 90% cotton/10% viscose, colour 196: 98% cotton/2% viscose). Contains a thin double collar in jersey reinforced by a satin bias tape. Cut and sewn garment with double stitched hem on the sleeves and bottom. Sizes: S, M, L, XL, XXL